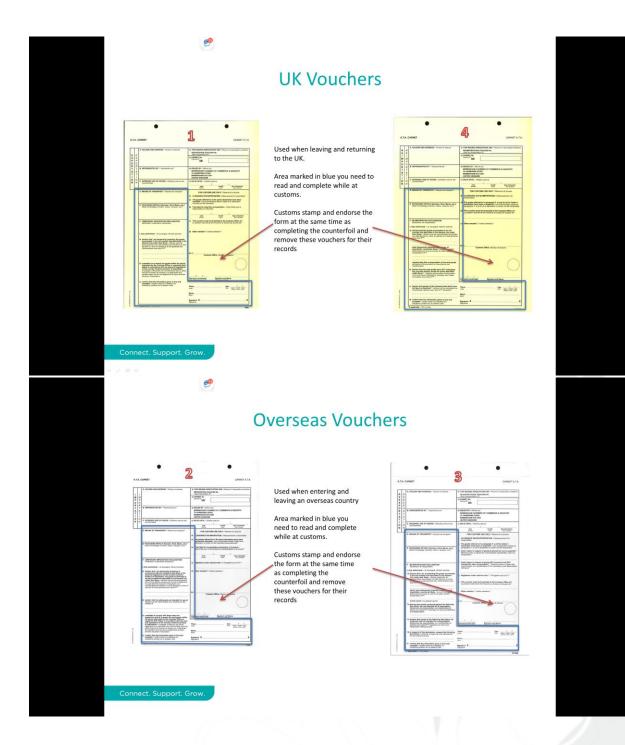

After Page 3 (or Page 4 if applicable) the carnet then features a multitude of removable vouchers which act as Customs record of the carnet and the movement of the goods. These pages are coded in the bottom right hand corner as **exp**, **imp**, **re-exp**, **re-imp or tra** 

exp – This is the **yellow Exportation voucher** and is stamped and removed by customs when the goods leave the UK.

imp – This is the **white Importation Voucher** and is stamped and removed by customs when the goods enter the overseas country you are visiting.

re-exp – This is the **white re-Exportation voucher** and is stamped and removed by customs when the goods leave the overseas country you are visiting.

re-imp – This is the **yellow re-Importation voucher** and is stamped and removed by customs when the goods return to the UK.

tra – These are the **blue Transit vouchers** and are stamped & removed by customs of a carnet country that you are transiting through via road to your destination

t: 0121 454 6171

- e: info@birmingham-chamber.com
- w: birmingham-chamber.com