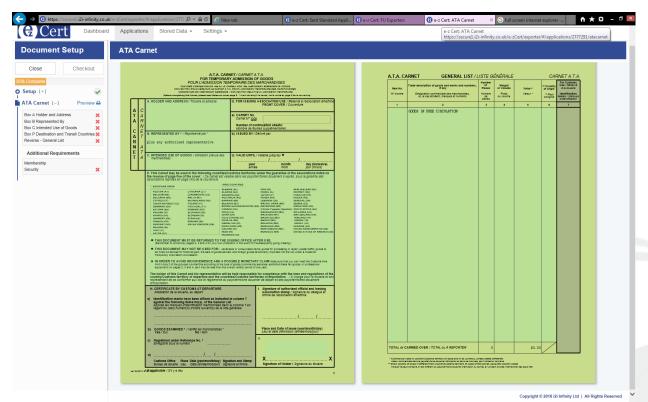

### How Can I apply for an ATA Carnet?

The best and most efficient way to apply for an ATA Carnet is through our online portal E-Cert. The web address for this is <u>www.ecert.sgs.com</u>

| D + B C ⊘New tab                                               | e - z Cert: Sent Standard Applica 3 He     | ome   e-z Cert Worldwide ×  | A 🛪 🛛 |
|----------------------------------------------------------------|--------------------------------------------|-----------------------------|-------|
| (@)Cert were                                                   | COME TO E-Z CERT - CREATE ELECTRONIC CERTI | FICATES OF ORIGIN WITH EASE |       |
| Easily create certified documents online in<br>Eccop and a cop | cluding ATA CARNET                         | ATR UPLOAD ANY SOCOMONT     |       |
| Select your location_                                          | EUROPE                                     | AFRICA                      |       |
| (+) CANADA                                                     |                                            |                             | Sed.  |
| REGISTER YOUR INTEREST                                         | P.                                         |                             | 5     |
| IS YOUR DOCUMENT GEN                                           | IUINE?                                     |                             |       |

If you have yet to register on the website then this is the first thing you should do, creating an account and an exporter

| 📞 +44 (0)1749 345007 🛛 🗟 suppo |                                                                |                                                                                                                                                                                                                                                                                                                                                                                                                                                                                                                                                                                                                                                                                                                                                                                                                                                                                                                                                                                                                                                                                                                                                                                                                                    | ۹               |
|--------------------------------|----------------------------------------------------------------|------------------------------------------------------------------------------------------------------------------------------------------------------------------------------------------------------------------------------------------------------------------------------------------------------------------------------------------------------------------------------------------------------------------------------------------------------------------------------------------------------------------------------------------------------------------------------------------------------------------------------------------------------------------------------------------------------------------------------------------------------------------------------------------------------------------------------------------------------------------------------------------------------------------------------------------------------------------------------------------------------------------------------------------------------------------------------------------------------------------------------------------------------------------------------------------------------------------------------------|-----------------|
| (@)Cert 🗮                      |                                                                | HOME CHAMBER SERVICES COMMUNITY +                                                                                                                                                                                                                                                                                                                                                                                                                                                                                                                                                                                                                                                                                                                                                                                                                                                                                                                                                                                                                                                                                                                                                                                                  | ABOUT + SIGN-IN |
|                                | 5                                                              |                                                                                                                                                                                                                                                                                                                                                                                                                                                                                                                                                                                                                                                                                                                                                                                                                                                                                                                                                                                                                                                                                                                                                                                                                                    |                 |
|                                | Create your e-z Cert user profile<br>Complete each field below |                                                                                                                                                                                                                                                                                                                                                                                                                                                                                                                                                                                                                                                                                                                                                                                                                                                                                                                                                                                                                                                                                                                                                                                                                                    |                 |
|                                | First Name Last Name                                           | 00 10 100 10 100 100 100 100 100                                                                                                                                                                                                                                                                                                                                                                                                                                                                                                                                                                                                                                                                                                                                                                                                                                                                                                                                                                                                                                                                                                                                                                                                   |                 |
|                                | Email Address                                                  |                                                                                                                                                                                                                                                                                                                                                                                                                                                                                                                                                                                                                                                                                                                                                                                                                                                                                                                                                                                                                                                                                                                                                                                                                                    |                 |
|                                | Confirm Email Address                                          |                                                                                                                                                                                                                                                                                                                                                                                                                                                                                                                                                                                                                                                                                                                                                                                                                                                                                                                                                                                                                                                                                                                                                                                                                                    |                 |
|                                | Password Prove you're human                                    | Name         Nam         Name         Name |                 |
|                                | Password strength: Teo short C                                 |                                                                                                                                                                                                                                                                                                                                                                                                                                                                                                                                                                                                                                                                                                                                                                                                                                                                                                                                                                                                                                                                                                                                                                                                                                    |                 |
|                                | Confirm Password                                               | eXpress Service                                                                                                                                                                                                                                                                                                                                                                                                                                                                                                                                                                                                                                                                                                                                                                                                                                                                                                                                                                                                                                                                                                                                                                                                                    |                 |
|                                | Type the characters above<br>Accept Terms & Conditions?        | Adjust margins and print documents in your<br>workplace the same day using the eXpress<br>service                                                                                                                                                                                                                                                                                                                                                                                                                                                                                                                                                                                                                                                                                                                                                                                                                                                                                                                                                                                                                                                                                                                                  |                 |
|                                | Terms & Conditions                                             |                                                                                                                                                                                                                                                                                                                                                                                                                                                                                                                                                                                                                                                                                                                                                                                                                                                                                                                                                                                                                                                                                                                                                                                                                                    |                 |
|                                | Sign up                                                        |                                                                                                                                                                                                                                                                                                                                                                                                                                                                                                                                                                                                                                                                                                                                                                                                                                                                                                                                                                                                                                                                                                                                                                                                                                    |                 |
|                                |                                                                |                                                                                                                                                                                                                                                                                                                                                                                                                                                                                                                                                                                                                                                                                                                                                                                                                                                                                                                                                                                                                                                                                                                                                                                                                                    |                 |
|                                |                                                                |                                                                                                                                                                                                                                                                                                                                                                                                                                                                                                                                                                                                                                                                                                                                                                                                                                                                                                                                                                                                                                                                                                                                                                                                                                    |                 |

t: 0121 454 6171

- e: info@birmingham-chamber.com
- w: birmingham-chamber.com

Once registered on E-Z cert your account will be approved by us within a few minutes and then you are good to go. Applying for the carnet involves completing an electronic template