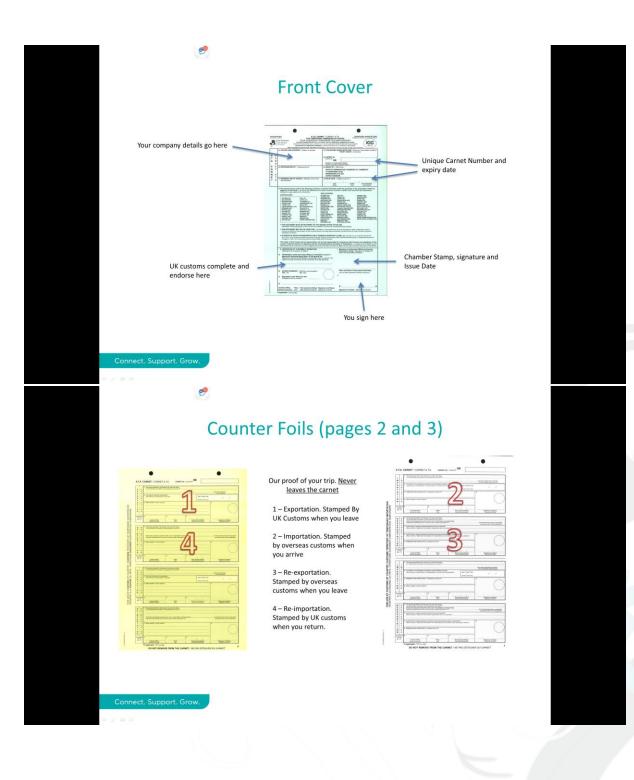

Page 1 - This is your **green cover sheet** which includes your details, the details of who can use the carnet, the intended use of the goods covered by the carnet, the carnet number and the expiry date

Page 2 – This is the **yellow counterfoil**. This always stays in the carnet and acts as your/our record of the goods movements out of and back in to the UK. Customs will stamp and sign this as and when you leave or arrive back in to the UK

Page 3 – This is the **white counterfoil**. This always stays in the carnet and acts as your/our record of the goods movements in to and out of overseas countries. Customs will stamp and sign this as and when you enter or leave their country.

Page 4 – This is the **blue counterfoil**. This only appears in carnets where you are travelling by road and need to transit through countries that accept carnets on route to your destination. This will be stamped in to and back out of the country you are transiting through as you enter and leave.