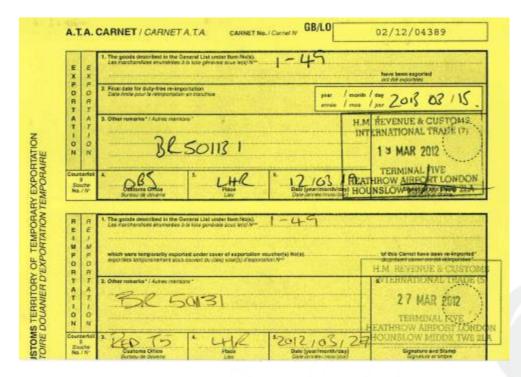

# Examples of correctly stamped ATA Carnet Counterfoils

t: 0121 454 6171

- e: info@birmingham-chamber.com
- w: birmingham-chamber.com

Exportation 1 – stamped out of the UK upon export Re-importation 1 – Stamped by UK customs upon re-importation of items after the trip has finished